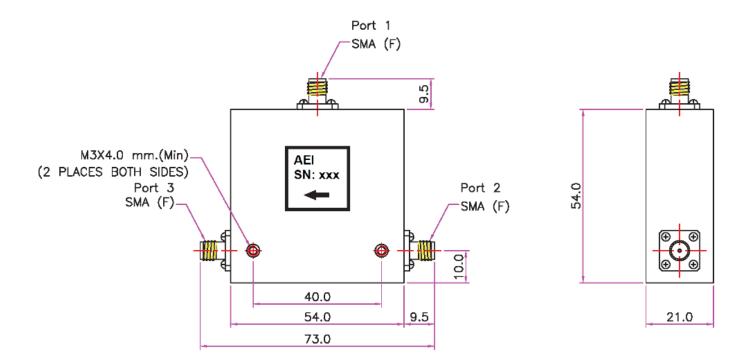

## **Mechanical**

Connectors: SMA (F)

**Dimensions:** 54 x 54 x 21 mm

# **Outline Drawing:**

Tolerance: +/-0.01 inches [+/- 0.3mm]

Angles: +/- 1 Deg.

\*When max dimensions are called out the above tolerances do not apply as long as it is under the max call out.

**Anatech Microwave Company** 