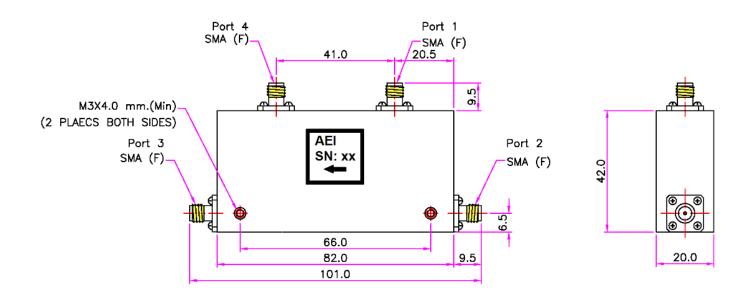

## **Mechanical**

Connectors: SMA (F)

Dimensions: 82 x 42 x 20 mm

## **Outline Drawing:**

Tolerance: +/-0.01 inches [+/- 0.3mm]

Angles: +/- 1 Deg.

**Anatech Microwave Company** 

70 Outwater Lane Garfield, NJ 07026, USA

Phone: (973) 772-4242

A/Ŷ\C¹

Email: <a href="mailto:sales@anatechmicrowave.com">sales@anatechmicrowave.com</a>